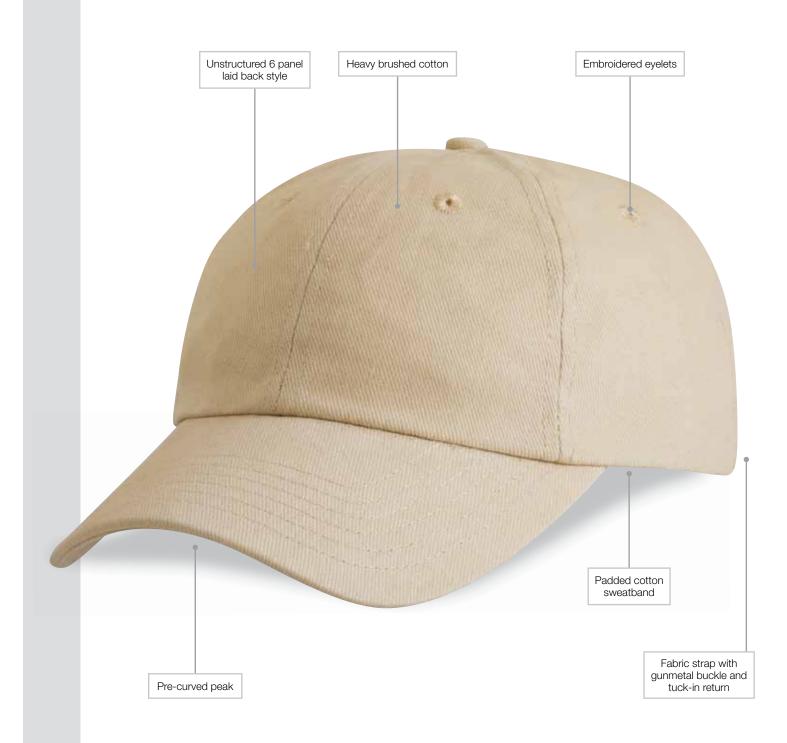

## **Unstructured Cap**

Specifications:

MATERIAL: Heavy brushed cotton, AZO free

DECORATION TYPES: Embroidery, Digital Transfer

DECORATION AREAS: Transfer area

Centre Front: 50mm h x 100mm w

**Embroidery areas** 

Centre Front: 58mm h x 120mm w

Side: 40mm h x 70mm w

Back (above arch): Text – 10mm h x 95mm w

Logo – 45mm h x 45mm w

DESCRIPTION: • Heavy brushed cotton

Unstructured 6 panel laid back style

Pre-curved peak

Embroidered eyelets

Padded cotton sweatband

• Fabric strap with gunmetal buckle and

tuck-in return

PACKAGING: 25 pieces packed into one poly bag per inner.

CARTON QUANTITY: 150 units

CARTON MEASUREMENTS: 60cm x 53cm x 40cm